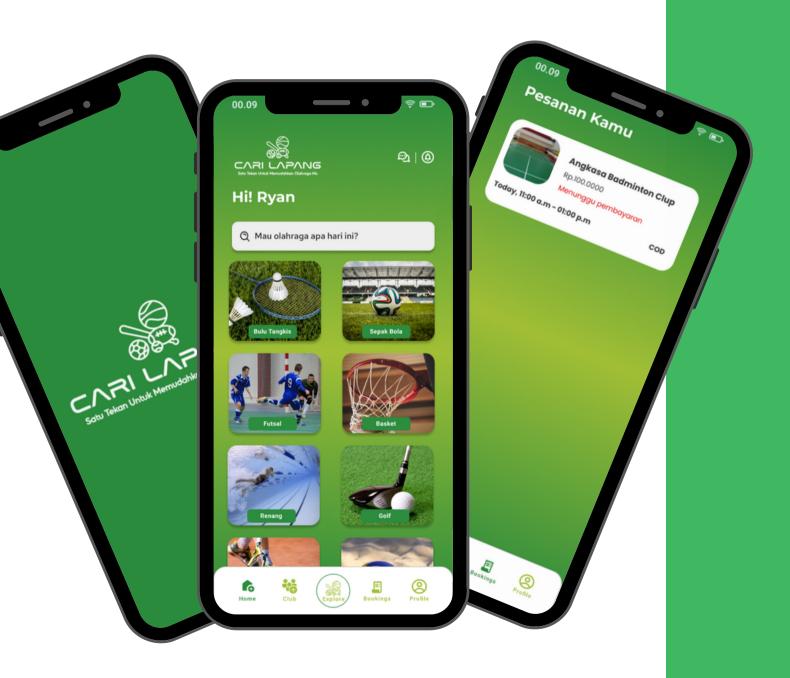

#### **Application Fiture**

- Login/Register
- Homescreen
- Club (Comunity side)
- Explore
- Bookings
- Profile
- Comparison (Nearby and Rate)
- Payment

view more about design