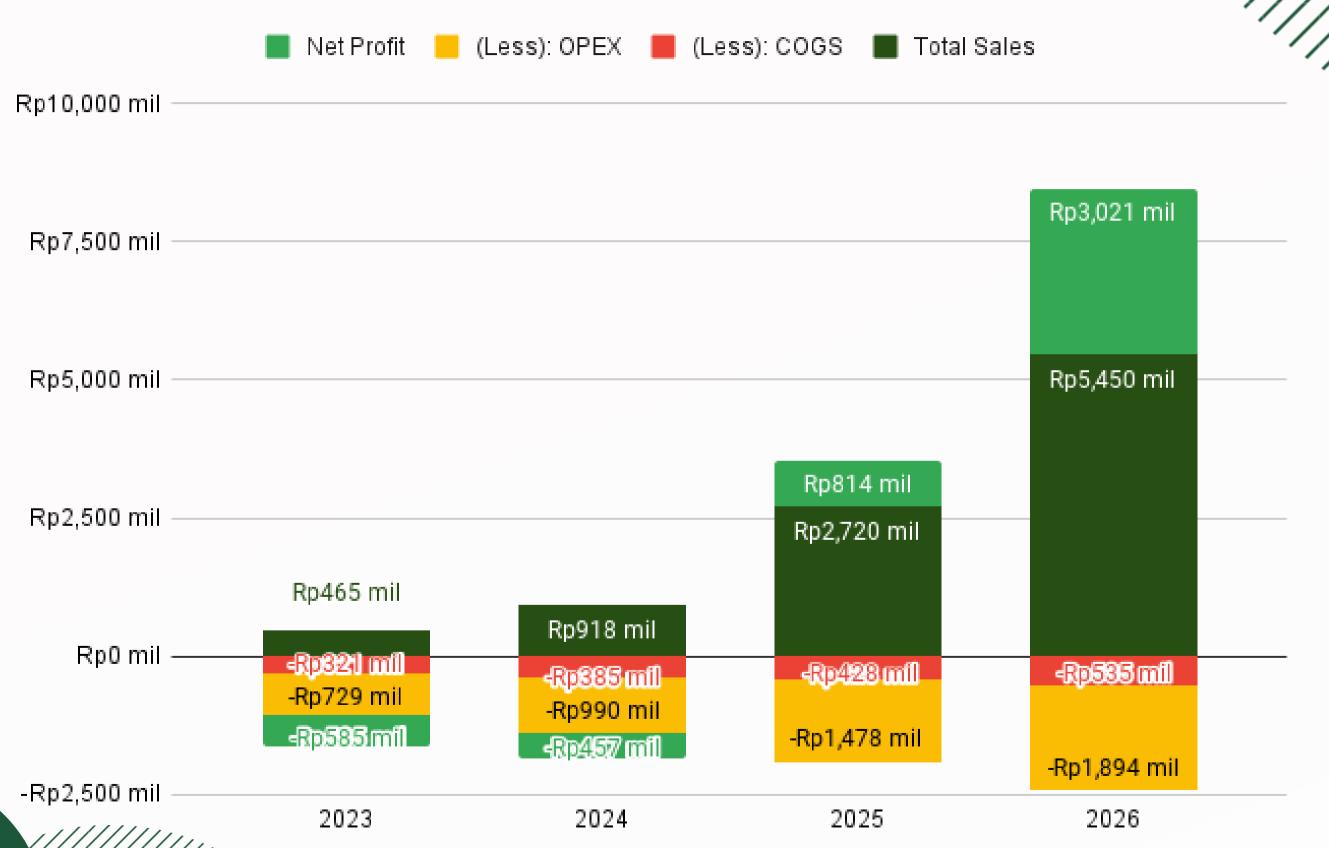

# Financial Projection: P&L

15.56%

YoY Unit Sales Growth

Rp22,161

avg COGS

31%

avg Profit Margin