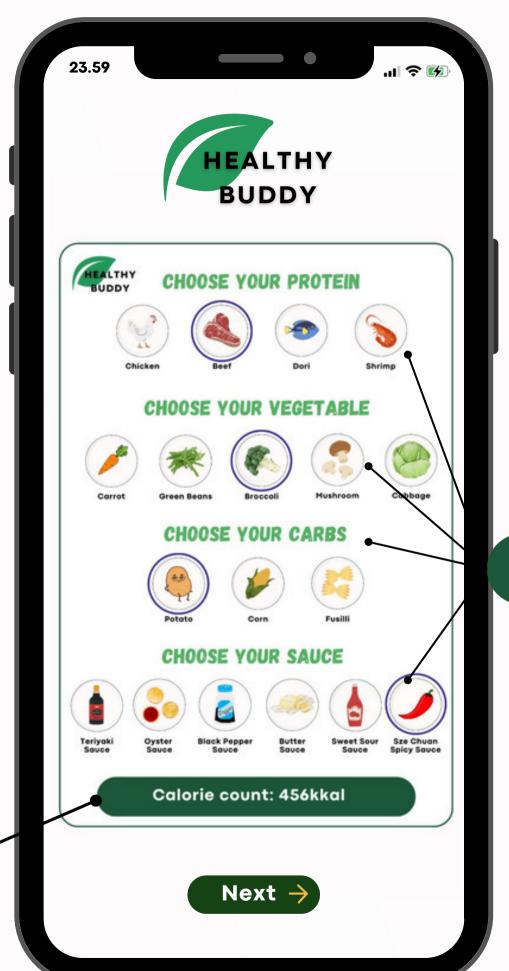

#### STEP 1 PICK YOUR CHOICE

of proteins, carbs, vegetables and seasoning

# Website Preview

pick 1 each

calories will vary based on ingredients you pick