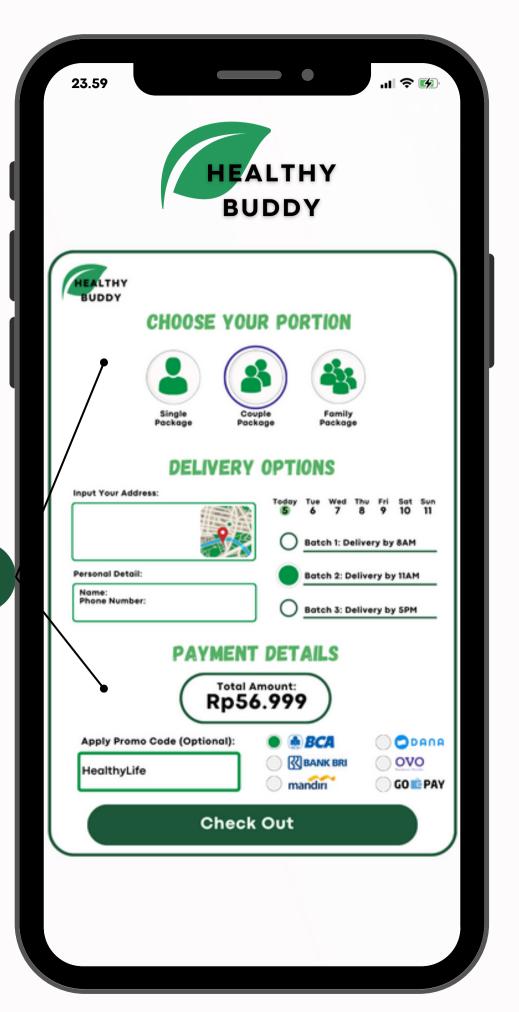

#### STEP 2 ORDER & PAYMENT

Customers will choose which time batch for the food delivery and payment details to finalize the transaction.

### **Product Sales**

with **tiered pricing** depending on package size

Rp29,999 single pack (1 pax) Rp56,999 couple pack (2 pax)

Rp109,999 family pack (4 pax)

02

# Website Preview

pick 1 each

calories will vary based on ingredients you pick